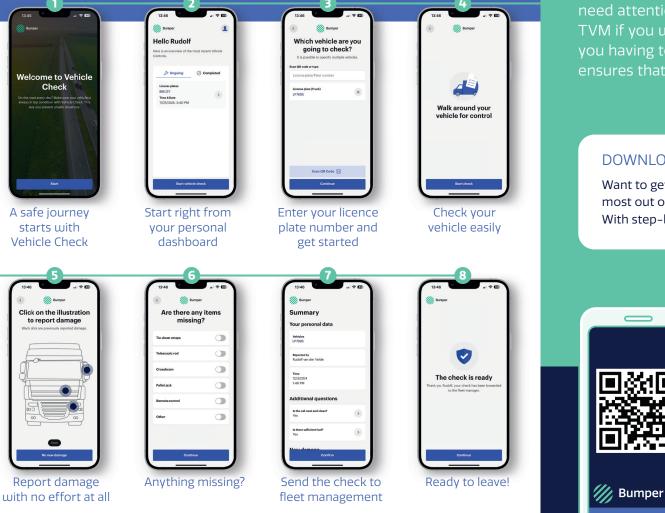

## A simple and quick vehicle check

Vehicle check is the latest tool in Bumper that allows drivers to quickly perform an inspection. The check is ready for use in the Bumper app. Enter the licence plate number, check the vehicle inside and out, report missing items and reported damage digitally instantly. It's as easy as it sounds.

## **Complete control over the safety** of vour fleet

The Bumper Vehicle Check gives you a very practical approach to prevention in your company. The check helps you to quickly identify unsafe situations and risks. You always have a real-time overview of all the checks carried out. No more hassle with loose forms or unclear reports. You can see at a glance which vehicles in the fleet need attention. Damage can be passed on to a body repairer and to TVM if you wish. Everything is done quickly and correctly, without you having to do anything extra. This saves time, avoids delays and ensures that vehicles are back on the road quickly and safely.